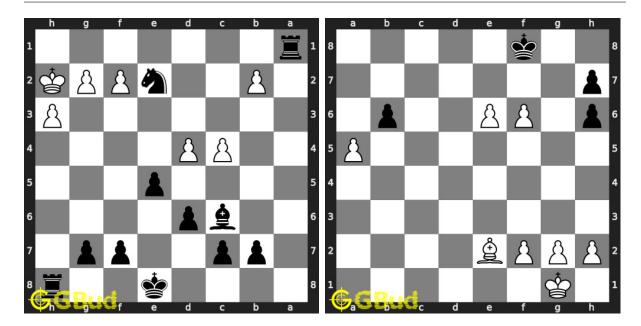

#### 207. Mate in 2 moves

Level: medium, Next Move: Black Level: hard, Next Move: White Solution: https://gbud.in/gdky674

208. Mate in 3 moves

Solution: https://gbud.in/gdky674

#### 209. Mate in 2 moves

Level: medium, Next Move: Black Level: hard, Next Move: White